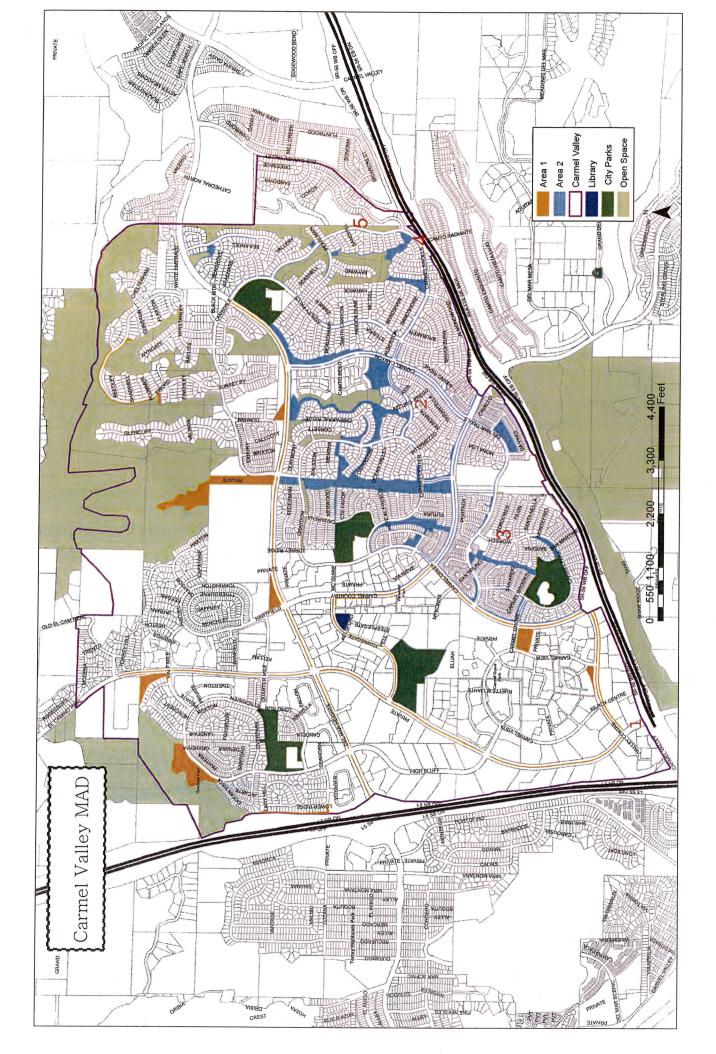

# THE CITY OF SAN DIEGO PARK AND RECREATION DEPARTMENT OPEN SPACE DIVISION CARMEL VALLEY MAINTENANCE ASSESSMENT DISTRICT JANUARY 2016 STAFF REPORT

# **Ornamental Landscaping**

- Please let George or Greg know if you have suggestions on ways to improve maintenance activities within the district.
- Landscape Enhancement Project:
  - Landscapes USA completed the landscape renovation project at the corner of Carmel Knolls Drive & Carmel Center Road. Staff removed all of the Escallonia shrubs which were suffering from fire blight. The area was replanted with Melaleuca nesophilas and Acacia redolens "Desert Carpet". All plants are drought tolerant and the areas were mulched.
  - LUSA removed debris from curb lines, cleaned brow ditches and storm drain inlets throughout the Carmel Valley MAD to mitigate trash, debris, etc., from entering the storm drain channels. LUSA will continue to perform these maintenance objectives on an as needed basis throughout the rainy season and as scheduled per the maintenance contract.

# **Parks**

- Torrey Highlands Park
  - o Met with Rangers and contractor to ensure agreed upon access throught the existing dog park. Installation of the new fence will begin mid January.
  - Sprint is seeking City and Park and Recreation permission to build a cell tower similar to the existing Verizon tower. A second story on the comfort station and the SDG&E easement are the two locations under consideration. City staff met Sprint onsite in December. No decision was made as to placement.

# • Smart Controllers

O The committee approved the installation of smart controllers for all non-General Fund locations at the October 2014 meeting. Staff is working with LUSA and has submitted rebate applications through the SoCal Water Rebate Program. And have received some rebate checks. At the April 2015 meeting, the committee approved the purchase of ET Water Smart Controllers to become more efficient and conservative now instead of waiting on all of the rebate checks to be received. LUSA has installed all of the ET Water Smart Controllers in the CVMAD (Area II) and the systems are working efficiently. *Update:* Greg has followed up and

has been responsive to inquires from SoCal to complete the reimbursements as we continue to receive rebate checks. George received quotes for Smart Controllers for Area 1. (*Please review the attached quote for Smart Controllers*).

# **Capital Improvement Project L.14000**

 Staff submitted 5 locations to the Engineering Department for Capital Improvement Projects which is phase one of CIP L.14000 and was approved by the CV Committee on November 5, 2013. CIP L.14000 was created to address un-landscaped (Baldwin) areas within public rights-of-ways throughout the MAD that currently do not have water service. The City of San Diego Water Department has installed all water meters associated with the CIP throughout the Carmel Valley MAD. Based on staff estimates, there are adequate funds within CIP L.14000 (deposited in FY2014) to address the five locations. Staff reviewed and made comparisons to the landscape quotes and feel the rates are appropriate for these particular projects. Due to California's current drought conditions, the governor mandated a 25% reduction of irrigation usage throughout the state. At the April 2015 meeting, the committee decided to delay the remainder of the project (plants and irrigation install) until more information was provided from the government regarding the drought concerns. Greg advised that it would be best if the project continued later in the year as plants require less water in the cooler months and have a better success rate becoming established for longevity purposes and the committee agreed with the plan. *Update:* Staff would like to begin discussing CIP objectives. (*Please review the photo attachments.*)

# **Tree Trimming**

 West Coast Arborist continue to provide tree maintenance services throughout the Carmel Valley MAD and delivering mulch to designated areas making distribution/mulching easier and quicker for Landscapes USA.

# **Landscape Contract and Budget**

o Landscapes USA (LUSA) continues to provide services within budget.

Respectfully submitted,

George Flores Grounds Maintenance Manager (619) 685-1335 gflores@sandiego.gov Greg Armstead Grounds Maintenance Manager (619) 685-1366 garmstead@sandiego.gov